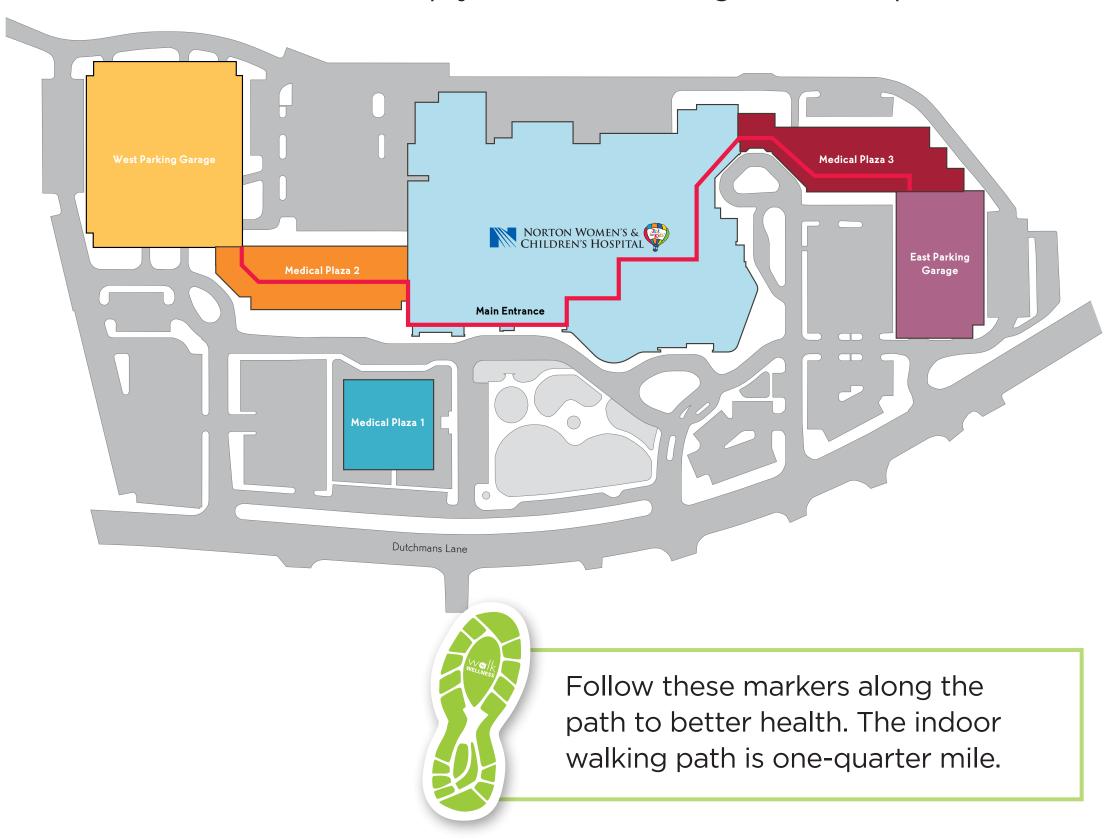

The Walk for Wellness Walking Path is brought to you by N Good Health, Norton Healthcare's employee wellness program.

Norton Women's & Children's Hospital invites you to be well. Follow this walking path in our facility on your way to better health. For more health benefits, take the stairs! Look for the encouraging messages on each floor to keep you motivated to get to the top.