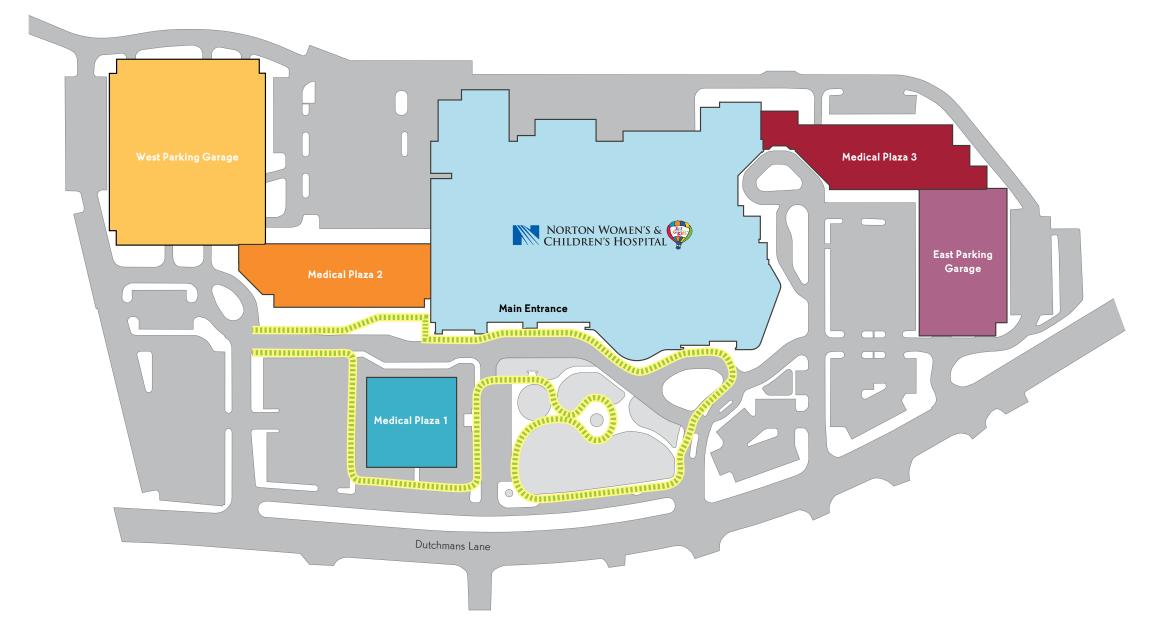

Norton Women's & Children's Hospital invites you to be well. Follow this walking path around our campus on your way to better health.

Look for these markers along the path to better health. The outdoor walking path is one-half mile.